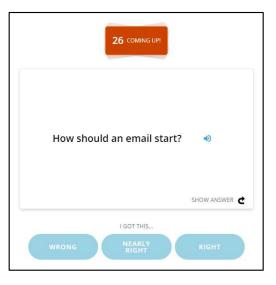

Here there are 26 questions to revise from, to test your recall skill.

When you are confident and are ready to do the homework, you will be given the number of questions to answer. Answer them by typing in your answer.

At the end you get to self mark. Were you correct, almost or incorrect.

You may be allowed another attempt.

Your teacher will view who has finished and will close the homework when they are ready and then feedback to the students through lessons.