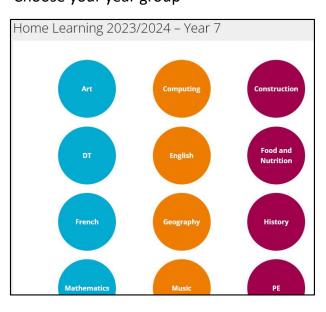

## Choose your year group

Choose a subject.

You will need to do all the subject homework, so this process needs to be repeated for each subject.

Your subject teacher should tell you when there is new homework.