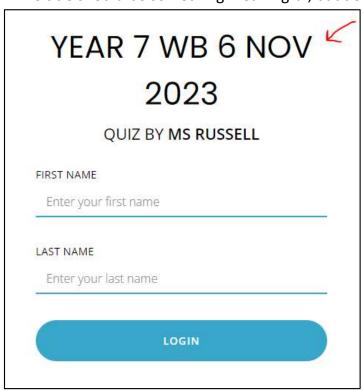

Click on the link.

You will be directed to Carousel and the exact homework
The title should be something meaningful, but don't worry if it is not.

All you will need is your first name and surname. It is not case sensitive.