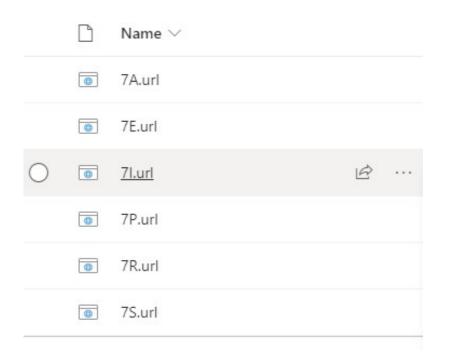

Here your teacher will have loaded in a link (.url) to where your homework is.

Please hover over the correct class you attend. The link will suddenly become underlined and your pointer should have changed.

Click on the link.

You will be directed to Carousel and the exact homework
The title should be something meaningful, but don't worry if it is not.

All you will need is your first name and surname. It is not case sensitive.