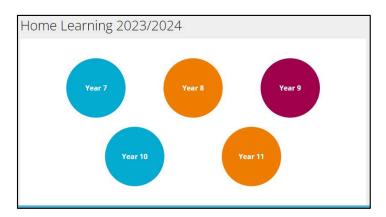

## Choose your year group

Choose a subject.

You will need to do all the subject homework, so this process needs to be repeated for each subject.

Your subject teacher should tell you when there is new homework.