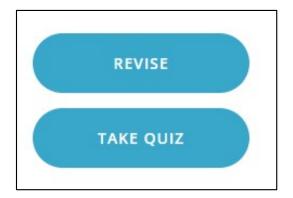

Your teacher may have asked you to revise for this homework. All the questions available to you are from a question bank which may contain a lot of questions to revise from.

When you TAKE QUIZ, these questions will just be a few from the question bank